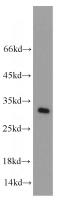

### Validations

HeLa cells were subjected to SDS PAGE followed by western blot with Catalog No:112846(MRPS18B antibody) at dilution of 1:500

Immunohistochemical of paraffin-embedded human breast cancer using Catalog No:112846(MRPS18B antibody) at dilution of 1:50 (under 40x lens)