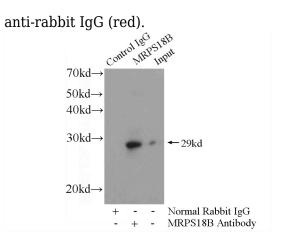

# MRPS18B antibody

Catalog Number: 112846

Immunofluorescent analysis of HepG2 cells using Catalog No:112846(MRPS18B Antibody) at dilution of 1:50 and and Rhodamine-labeled goat

IP Result of anti-MRPS18B (IP:Catalog No:112846, 4ug; Detection:Catalog No:112846 1:1000) with HeLa cells lysate 2800ug.