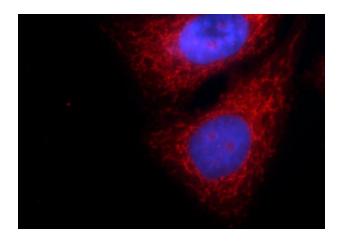

# MRPS18B antibody

Catalog Number: 112846

Immunofluorescent analysis of HepG2 cells using Catalog No:112846(MRPS18B Antibody) at dilution of 1:50 and and Rhodamine-labeled goat

IP Result of anti-MRPS18B (IP:Catalog No:112846, 4ug; Detection:Catalog No:112846 1:1000) with HeLa cells lysate 2800ug.