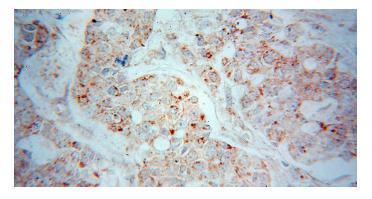

### Validations

HeLa cells were subjected to SDS PAGE followed by western blot with Catalog No:112846(MRPS18B antibody) at dilution of 1:500

Immunohistochemical of paraffin-embedded human breast cancer using Catalog No:112846(MRPS18B antibody) at dilution of 1:50 (under 40x lens)