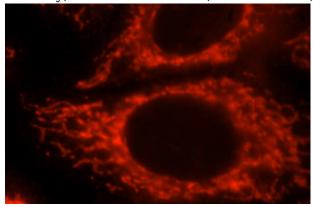

# MRPS15 antibody

Catalog Number: 112842

Immunohistochemical of paraffin-embedded human spleen using Catalog No:112842(MRPS15 antibody) at dilution of 1:100 (under 40x lens)

Immunofluorescent analysis of HepG2 cells, using MRPS15 antibody Catalog No:112842 at 1:25 dilution and Rhodamine-labeled goat anti-rabbit IgG (red).