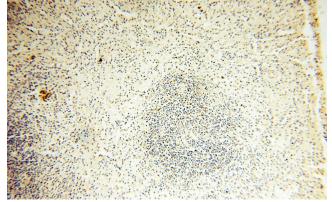

### Validations

human brain tissue were subjected to SDS PAGE followed by western blot with Catalog No:112842(MRPS15 antibody) at dilution of 1:500

Immunohistochemical of paraffin-embedded human spleen using Catalog No:112842(MRPS15 antibody) at dilution of 1:100 (under 10x lens)

# MRPS15 antibody

Catalog Number: 112842

Immunohistochemical of paraffin-embedded human spleen using Catalog No:112842(MRPS15 antibody) at dilution of 1:100 (under 40x lens)

Immunofluorescent analysis of HepG2 cells, using MRPS15 antibody Catalog No:112842 at 1:25 dilution and Rhodamine-labeled goat anti-rabbit IgG (red).