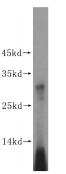

## Antibody description

MRPS15 Rabbit Polyclonal antibody. Positive WB detected in human brain tissue. Positive IF detected in HepG2 cells. Positive IHC detected in human spleen tissue, human brain tissue, human kidney tissue, human lung tissue, human ovary tissue, human testis tissue. Observed molecular weight by Western-blot: 30kd

### Validations

human brain tissue were subjected to SDS PAGE followed by western blot with Catalog No:112842(MRPS15 antibody) at dilution of 1:500

Immunohistochemical of paraffin-embedded human spleen using Catalog No:112842(MRPS15 antibody) at dilution of 1:100 (under 10x lens)