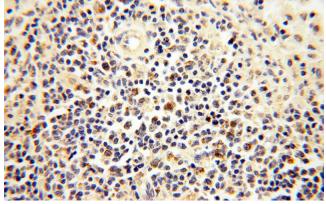

# MRPS15 antibody

Catalog Number: 112842

Immunohistochemical of paraffin-embedded human spleen using Catalog No:112842(MRPS15 antibody) at dilution of 1:100 (under 40x lens)

Immunofluorescent analysis of HepG2 cells, using MRPS15 antibody Catalog No:112842 at 1:25 dilution and Rhodamine-labeled goat anti-rabbit IgG (red).