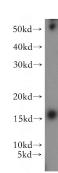

Western-blot: 15kd

#### **Dilutions**

Recommended Dilution:

WB: 1:200-1:2000

IHC: 1:20-1:200 **Validations** 

K-562 cells were subjected to SDS PAGE followed by western blot with Catalog No:112841(MRPS12 antibody) at dilution of 1:300