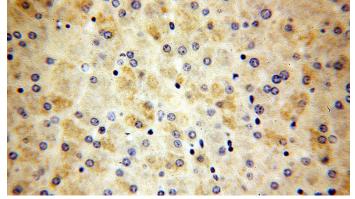

Immunohistochemical of paraffin-embedded human liver using Catalog No:112841(MRPS12 antibody) at dilution of 1:50 (under 10x lens)

Immunohistochemical of paraffin-embedded human liver using Catalog No:112841(MRPS12 antibody) at dilution of 1:50 (under 40x lens)