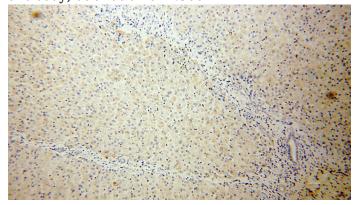

Immunohistochemical of paraffin-embedded human liver using Catalog No:112841(MRPS12 antibody) at dilution of 1:50 (under 10x lens)

Immunohistochemical of paraffin-embedded human liver using Catalog No:112841(MRPS12 antibody) at dilution of 1:50 (under 40x lens)