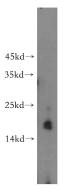

## Antibody description

MRPS11 Rabbit Polyclonal antibody. Positive IHC detected in human kidney. Positive WB detected in HeLa cells, HepG2 cells, mouse liver tissue. Observed molecular weight by Western-blot: 17kd

# IHC: 1:20-1:200 Validations

HeLa cells were subjected to SDS PAGE followed by western blot with Catalog No:112840(MRPS11 antibody) at dilution of 1:500

Immunohistochemical of paraffin-embedded human kidney using Catalog No:112840(MRPS11 antibody) at dilution of 1:100 (under 10x lens)