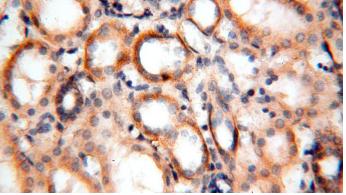

Immunohistochemical of paraffin-embedded human kidney using Catalog No:112840(MRPS11 antibody) at dilution of 1:100 (under 40x lens)