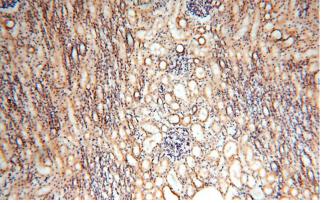

# IHC: 1:20-1:200 Validations

HeLa cells were subjected to SDS PAGE followed by western blot with Catalog No:112840(MRPS11 antibody) at dilution of 1:500

Immunohistochemical of paraffin-embedded human kidney using Catalog No:112840(MRPS11 antibody) at dilution of 1:100 (under 10x lens)