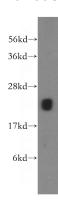

## MRPS10 antibody

Catalog Number: 112839

**Product name** 

MRPS10 antibody

**Specificity** 

human, mouse, rat; other species not tested.

**Antibody description** 

MRPS10 Rabbit Polyclonal antibody. Positive WB detected in human brain tissue, HeLa cells, human liver tissue. Observed molecular weight by Western-blot: 23kd

## **Validations**

human brain tissue were subjected to SDS PAGE followed by western blot with Catalog No:112839(MRPS10 antibody) at dilution of 1:500