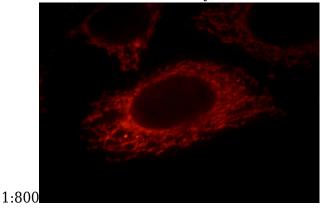

## **Validations**

mouse brain tissue were subjected to SDS PAGE followed by western blot with Catalog No:112838(KIAA0391 antibody) at dilution of

Immunofluorescent analysis of HepG2 cells, using KIAA0391 antibody Catalog No:112838 at 1:25 dilution and Rhodamine-labeled goat anti-rabbit IgG (red).