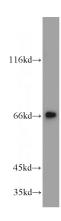

## **MRPP3** antibody

Catalog Number: 112838

**Product name** 

MRPP3 antibody

**Specificity** 

Human, Mouse, Rat; other species not tested.

**Antibody description** 

MRPP3 Rabbit Polyclonal antibody. Positive WB detected in mouse brain tissue, L02 cells, mouse liver tissue. Positive IF detected in HepG2 cells. Observed molecular weight by Western-blot: 65-67 kDa

## **Validations**

mouse brain tissue were subjected to SDS PAGE followed by western blot with Catalog No:112838(KIAA0391 antibody) at dilution of

Immunofluorescent analysis of HepG2 cells, using KIAA0391 antibody Catalog No:112838 at 1:25 dilution and Rhodamine-labeled goat anti-rabbit IgG (red).