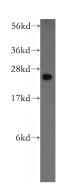

## Antibody description

MRPL9 Rabbit Polyclonal antibody. Positive WB detected in MCF7 cells, PC-3 cells. Positive IHC detected in human breast cancer. Observed molecular weight by Western-blot: 26-28kd

#### **Dilutions**

Recommended Dilution:

WB: 1:500-1:5000

IHC: 1:20-1:200 **Validations** 

MCF7 cells were subjected to SDS PAGE followed by western blot with Catalog No:112837(MRPL9 antibody) at dilution of 1:500