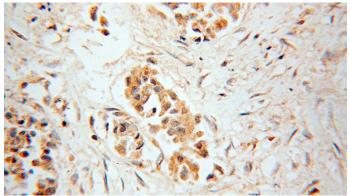

Immunohistochemical of paraffin-embedded human breast cancer using Catalog No:112837(MRPL9 antibody) at dilution of 1:100 (under 10x lens)

Immunohistochemical of paraffin-embedded human breast cancer using Catalog No:112837(MRPL9 antibody) at dilution of 1:100 (under 40x lens)