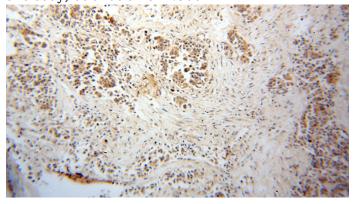

Immunohistochemical of paraffin-embedded human breast cancer using Catalog No:112837(MRPL9 antibody) at dilution of 1:100 (under 10x lens)

Immunohistochemical of paraffin-embedded human breast cancer using Catalog No:112837(MRPL9 antibody) at dilution of 1:100 (under 40x lens)