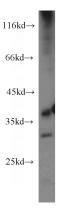

#### Antibody description

MRPL3 Rabbit Polyclonal antibody. Positive WB detected in HeLa cells, A431 cells, HepG2 cells. Positive IHC detected in human cervical cancer tissue, human liver cancer tissue. Observed molecular weight by Western-blot: 39kd

### Validations

HeLa cells were subjected to SDS PAGE followed by western blot with Catalog No:112822(MRPL3 antibody) at dilution of 1:1000

Immunohistochemical of paraffin-embedded human cervical cancer using Catalog No:112822(MRPL3 antibody) at dilution of 1:100 (under 10x lens)