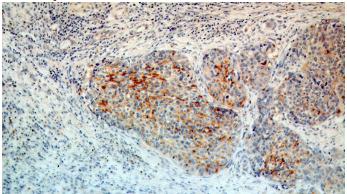

### Validations

HeLa cells were subjected to SDS PAGE followed by western blot with Catalog No:112822(MRPL3 antibody) at dilution of 1:1000

Immunohistochemical of paraffin-embedded human cervical cancer using Catalog No:112822(MRPL3 antibody) at dilution of 1:100 (under 10x lens)

Immunohistochemical of paraffin-embedded human cervical cancer using Catalog No:112822(MRPL3 antibody) at dilution of 1:100