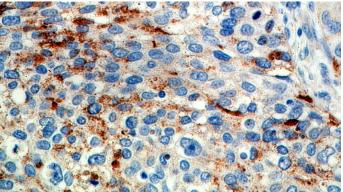

Immunohistochemical of paraffin-embedded human cervical cancer using Catalog No:112822(MRPL3 antibody) at dilution of 1:100

# MRPL3 antibody

Catalog Number: 112822

(under 40x lens)