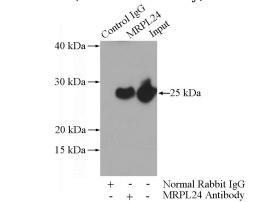

## **Validations**

mouse liver tissue were subjected to SDS PAGE followed by western blot with Catalog No:112819(MRPL24 antibody) at dilution of 1:500

IP Result of anti-MRPL24 (IP:Catalog No:112819, 4ug; Detection:Catalog No:112819 1:1000) with HEK-293 cells lysate 1480ug.