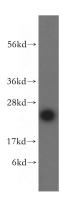

## **Validations**

mouse liver tissue were subjected to SDS PAGE followed by western blot with Catalog No:112819(MRPL24 antibody) at dilution of 1:500

IP Result of anti-MRPL24 (IP:Catalog No:112819, 4ug; Detection:Catalog No:112819 1:1000) with HEK-293 cells lysate 1480ug.