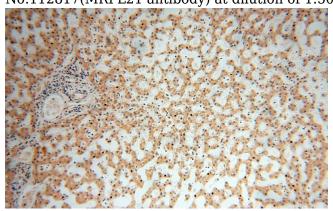

Immunohistochemical of paraffin-embedded human liver using Catalog No:112817(MRPL21 antibody) at dilution of 1:100 (under 10x lens)

Immunohistochemical of paraffin-embedded human liver using Catalog No:112817(MRPL21