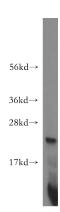

**Dilutions** 

Recommended Dilution:

WB: 1:200-1:2000

IHC: 1:20-1:200

**Validations** 

human heart tissue were subjected to SDS PAGE followed by western blot with Catalog No:112817(MRPL21 antibody) at dilution of 1:500