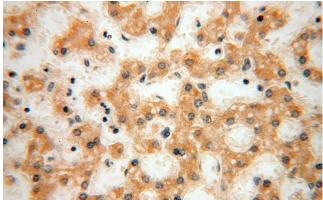

Immunohistochemical of paraffin-embedded human liver using Catalog No:112817(MRPL21 antibody) at dilution of 1:100 (under 10x lens)

Immunohistochemical of paraffin-embedded human liver using Catalog No:112817(MRPL21

## $MRPL21\ antibody$

Catalog Number: 112817

antibody) at dilution of 1:100 (under 40x lens)