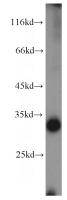

## MRPL2 antibody

Catalog Number: 112816

**Product name** 

MRPL2 antibody

**Specificity** 

human, mouse, rat; other species not tested.

**Antibody description** 

MRPL2 Rabbit Polyclonal antibody. Positive WB detected in human liver tissue. Observed molecular weight by Western-blot: 33kd

## **Validations**

human liver tissue were subjected to SDS PAGE followed by western blot with Catalog No:112816(MRPL2 antibody) at dilution of 1:500