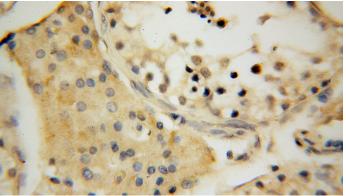

Immunohistochemical of paraffin-embedded human testis using Catalog No:112815(MRPL19 antibody) at dilution of 1:100 (under 40x lens)