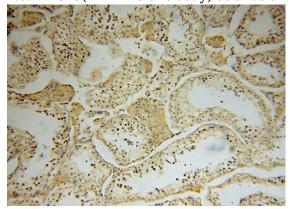

## Validations

human heart tissue were subjected to SDS PAGE followed by western blot with Catalog No:112815(MRPL19 antibody) at dilution of 1:500

Immunohistochemical of paraffin-embedded human testis using Catalog No:112815(MRPL19 antibody) at dilution of 1:100 (under 10x lens)