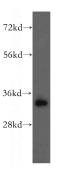

## Antibody description

MRPL19 Rabbit Polyclonal antibody. Positive IHC detected in human testis. Positive WB detected in human heart tissue, HeLa cells, human kidney tissue, human liver tissue. Observed molecular weight by Western-blot: 34kd

## Validations

human heart tissue were subjected to SDS PAGE followed by western blot with Catalog No:112815(MRPL19 antibody) at dilution of 1:500

Immunohistochemical of paraffin-embedded human testis using Catalog No:112815(MRPL19 antibody) at dilution of 1:100 (under 10x lens)