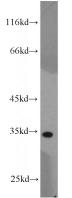

## Antibody description

MRPL15 Rabbit Polyclonal antibody. Positive WB detected in MCF7 cells, HeLa cells. Observed molecular weight by Western-blot: 33-35 kDa

# Validations

MCF7 cells were subjected to SDS PAGE followed by western blot with Catalog No:112814(MRPL15 antibody) at dilution of 1:1000