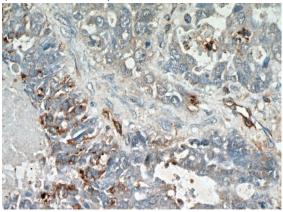

# **Antibody description**

MRP5 Rabbit Polyclonal antibody. Positive IHC detected in human ovary tumor tissue, human pancreas cancer tissue.

#### **Validations**

Immunohistochemical of paraffin-embedded human ovary tumor using Catalog No:112807(ABCC5 antibody) at dilution of 1:50 (under 10x lens)

Immunohistochemical of paraffin-embedded human ovary tumor using Catalog No:112807(ABCC5 antibody) at dilution of 1:50 (under 40x lens)