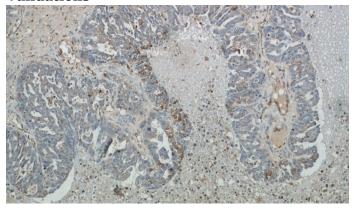

# **Antibody description**

MRP5 Rabbit Polyclonal antibody. Positive IHC detected in human ovary tumor tissue, human pancreas cancer tissue.

#### **Validations**

Immunohistochemical of paraffin-embedded human ovary tumor using Catalog No:112807(ABCC5 antibody) at dilution of 1:50 (under 10x lens)

Immunohistochemical of paraffin-embedded human ovary tumor using Catalog No:112807(ABCC5 antibody) at dilution of 1:50 (under 40x lens)