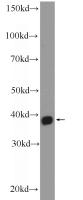

#### **Antibody description**

MRM1 Rabbit Polyclonal antibody. Positive WB detected in MCF-7 cells, HeLa cells. Observed molecular weight by Western-blot: 39 kDa

## Validations

MCF-7 cells were subjected to SDS PAGE followed by western blot with Catalog No:112805(MRM1 Antibody) at dilution of 1:300