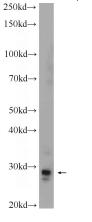

#### **Antibody description**

MPZL3 Rabbit Polyclonal antibody. Positive WB detected in mouse liver tissue, mouse brain tissue. Observed molecular weight by Western-blot: 70 kDa, 28 kDa

#### Validations

 $250kd \rightarrow$   $150kd \rightarrow$   $100kd \rightarrow$   $70kd \rightarrow$   $50kd \rightarrow$   $40kd \rightarrow$   $30kd \rightarrow$   $20kd \rightarrow$ 

mouse liver tissue were subjected to SDS PAGE followed by western blot with Catalog No:112798(MPZL3 Antibody) at dilution of 1:1000