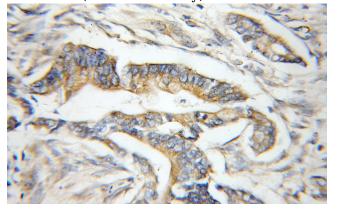

# **Antibody description**

MTRF1 Rabbit Polyclonal antibody. Positive IHC detected in human pancreas cancer tissue, human liver tissue, human pancreas tissue. Positive WB detected in mouse liver tissue. Observed molecular weight by Western-blot: 52kd

### **Validations**

mouse liver tissue were subjected to SDS PAGE followed by western blot with Catalog No:112796(MTRF1 antibody) at dilution of 1:300

Immunohistochemical of paraffin-embedded human pancreas cancer using Catalog No:112796(MTRF1 antibody) at dilution of 1:50 (under 10x lens)