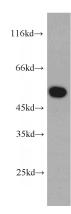

# **Antibody description**

MTRF1 Rabbit Polyclonal antibody. Positive IHC detected in human pancreas cancer tissue, human liver tissue, human pancreas tissue. Positive WB detected in mouse liver tissue. Observed molecular weight by Western-blot: 52kd

### **Validations**

mouse liver tissue were subjected to SDS PAGE followed by western blot with Catalog No:112796(MTRF1 antibody) at dilution of 1:300

Immunohistochemical of paraffin-embedded human pancreas cancer using Catalog No:112796(MTRF1 antibody) at dilution of 1:50 (under 10x lens)