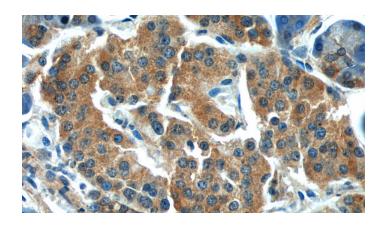

# MTR antibody

Catalog Number: 112795

Immunohistochemistry of paraffin-embedded human pancreas tissue slide using Catalog No:112795(MTR Antibody) at dilution of 1:50 (under 40x lens)

Immunofluorescent analysis of A375 cells using Catalog No:112795(MTR Antibody) at dilution of 1:50 and Alexa Fluor 488-congugated AffiniPure Goat Anti-Rabbit IgG(H+L)