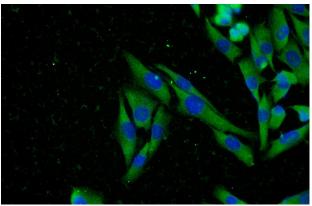

# MTR antibody

Catalog Number: 112795

Immunohistochemistry of paraffin-embedded human pancreas tissue slide using Catalog No:112795(MTR Antibody) at dilution of 1:50 (under 40x lens)

Immunofluorescent analysis of A375 cells using Catalog No:112795(MTR Antibody) at dilution of 1:50 and Alexa Fluor 488-congugated AffiniPure Goat Anti-Rabbit IgG(H+L)