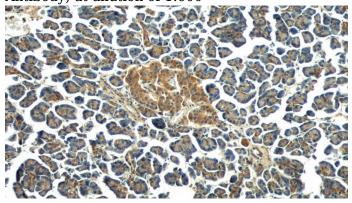

#### **Validations**

A375 cells were subjected to SDS PAGE followed by western blot with Catalog No:112795(MTR Antibody) at dilution of 1:600

Immunohistochemistry of paraffin-embedded human pancreas tissue slide using Catalog No:112795(MTR Antibody) at dilution of 1:50 (under 10x lens)