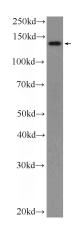

## **Antibody description**

MTR Rabbit Polyclonal antibody. Positive IF detected in A375 cells. Positive IHC detected in human pancreas tissue, human heart tissue. Positive WB detected in A375 cells, mouse pancreas tissue. Observed molecular weight by Western-blot: 140 kDa

#### **Validations**

A375 cells were subjected to SDS PAGE followed by western blot with Catalog No:112795(MTR Antibody) at dilution of 1:600

Immunohistochemistry of paraffin-embedded human pancreas tissue slide using Catalog No:112795(MTR Antibody) at dilution of 1:50 (under 10x lens)