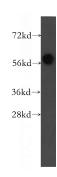

# **Antibody description**

MTMR8 Rabbit Polyclonal antibody. Positive IF detected in A375 cells. Positive WB detected in HeLa cells, A375 cells, human placenta tissue. Observed molecular weight by Western-blot: 55-58kd

#### **Validations**

HeLa cells were subjected to SDS PAGE followed by western blot with Catalog No:112790(MTMR8 antibody) at dilution of 1:300

Immunofluorescent analysis of A375 cells using Catalog No:112790(MTMR8 Antibody) at dilution of 1:25 and Alexa Fluor 488-congugated AffiniPure Goat Anti-Rabbit IgG(H+L)