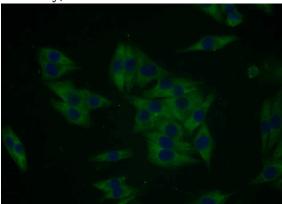

# **Antibody description**

MTMR8 Rabbit Polyclonal antibody. Positive IF detected in A375 cells. Positive WB detected in HeLa cells, A375 cells, human placenta tissue. Observed molecular weight by Western-blot: 55-58kd

#### **Validations**

HeLa cells were subjected to SDS PAGE followed by western blot with Catalog No:112790(MTMR8 antibody) at dilution of 1:300

Immunofluorescent analysis of A375 cells using Catalog No:112790(MTMR8 Antibody) at dilution of 1:25 and Alexa Fluor 488-congugated AffiniPure Goat Anti-Rabbit IgG(H+L)