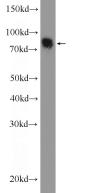

#### **Antibody description**

MTMR7 Rabbit Polyclonal antibody. Positive WB detected in mouse brain tissue, rat brain tissue. Observed molecular weight by Western-blot: 85 kDa

# Validations

mouse brain tissue were subjected to SDS PAGE followed by western blot with Catalog No:112789(MTMR7 Antibody) at dilution of 1:600