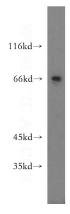

## MTMR15 antibody

Catalog Number: 112784

**Product name** 

MTMR15 antibody

**Specificity** 

human; other species not tested.

**Antibody description** 

MTMR15 Rabbit Polyclonal antibody. Positive WB detected in HeLa cells, human spleen tissue. Observed molecular weight by Western-blot: 63-68kd

## **Validations**

HeLa cells were subjected to SDS PAGE followed by western blot with Catalog No:112784(MTMR15 antibody) at dilution of 1:300