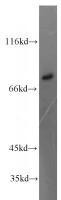

## MTMR12 antibody

Catalog Number: 112782

**Product name** 

MTMR12 antibody

**Specificity** 

human, mouse, rat; other species not tested.

**Antibody description** 

MTMR12 Rabbit Polyclonal antibody. Positive WB detected in mouse lung tissue. Observed molecular weight by Western-blot: 73kd

**Dilutions** 

Recommended Dilution:

WB: 1:500-1:5000

**Validations** 

mouse lung tissue were subjected to SDS PAGE followed by western blot with Catalog No:112782(MTMR12 antibody) at dilution of 1:1500