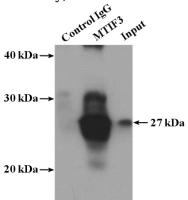

IP Result of anti-MTIF3 (IP:Catalog No:112780, 4ug; Detection:Catalog No:112780 1:500) with HeLa cells lysate 3200ug.