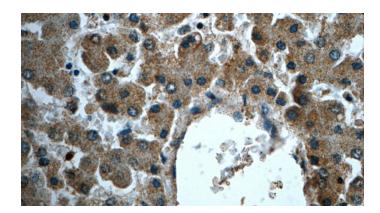

## MTIF3 antibody

Catalog Number: 112780

Immunohistochemistry of paraffin-embedded human liver tissue slide using Catalog No:112780(MTIF3 Antibody) at dilution of 1:50 (under 40x lens)