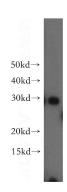

**Dilutions** 

Recommended Dilution:

WB: 1:500-1:5000

IP: 1:200-1:2000

IHC: 1:20-1:200

**Validations** 

HeLa cells were subjected to SDS PAGE followed by western blot with Catalog No:112780(MTIF3 antibody) at dilution of 1:500