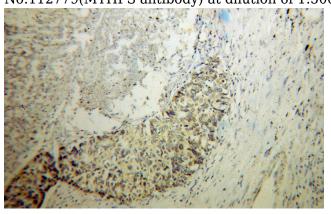

#### **Validations**

human liver tissue were subjected to SDS PAGE followed by western blot with Catalog No:112779(MTHFS antibody) at dilution of 1:500

Immunohistochemical of paraffin-embedded human liver cancer using Catalog No:112779(MTHFS antibody) at dilution of 1:100 (under 10x lens)

Immunohistochemical of paraffin-embedded human liver cancer using Catalog No:112779(MTHFS antibody) at dilution of 1:100