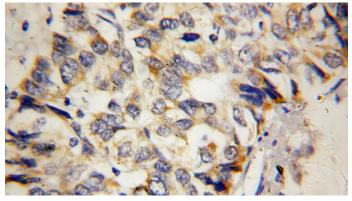

Immunohistochemical of paraffin-embedded human liver cancer using Catalog No:112779(MTHFS antibody) at dilution of 1:100

# $MTHFS\ antibody$

Catalog Number: 112779

(under 40x lens)