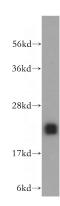

# **Antibody description**

MTHFS Rabbit Polyclonal antibody. Positive IHC detected in human liver cancer. Positive WB detected in human liver tissue, HeLa cells, human stomach tissue, Jurkat cells, U-937 cells. Observed molecular weight by Western-blot: 23kd

#### **Validations**

human liver tissue were subjected to SDS PAGE followed by western blot with Catalog No:112779(MTHFS antibody) at dilution of 1:500

Immunohistochemical of paraffin-embedded human liver cancer using Catalog No:112779(MTHFS antibody) at dilution of 1:100 (under 10x lens)