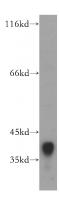

## MTFR1 antibody

Catalog Number: 112773

**Product name** 

MTFR1 antibody

**Specificity** 

Human, Mouse, Rat; other species not tested.

**Antibody description** 

MTFR1 Rabbit Polyclonal antibody. Positive IP detected in mouse testis tissue. Positive WB detected in mouse testis tissue, A549 cells. Observed molecular weight by Western-blot: 37kd

**Dilutions** 

Recommended Dilution:

WB: 1:1000-1:10000

IP: 1:200-1:2000 **Validations** 

mouse testis tissue were subjected to SDS PAGE followed by western blot with Catalog No:112773(MTFR1 antibody) at dilution of 1:1000