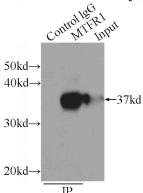

IP Result of anti-MTFR1 (IP:Catalog No:112773, 4ug; Detection:Catalog No:112773 1:800) with mouse testis tissue lysate 4800ug.