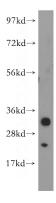

## **MPZL2** antibody

Catalog Number: 112761

**Product name** 

MPZL2 antibody

**Specificity** 

Human, Mouse, Rat; other species not tested.

**Antibody description** 

MPZL2 Rabbit Polyclonal antibody. Positive WB detected in Jurkat cells. Observed molecular weight by Western-blot: 24kd and 32kd

## **Validations**

Jurkat cells were subjected to SDS PAGE followed by western blot with Catalog No:112761(MPZL2 antibody) at dilution of 1:800