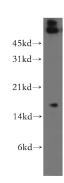

## **MPZL1** antibody

Catalog Number: 112760

**Product name** 

MPZL1 antibody

**Specificity** 

human, mouse, rat; other species not tested.

**Antibody description** 

MPZL1 Rabbit Polyclonal antibody. Positive WB detected in human heart tissue. Observed molecular weight by Western-blot: 16kd

## **Validations**

human heart tissue were subjected to SDS PAGE followed by western blot with Catalog No:112760(MPZL1 antibody) at dilution of 1:400