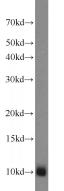

## **Antibody description**

MPV17L Rabbit Polyclonal antibody. Positive WB detected in mouse kidney tissue, HEK-293 cells. Observed molecular weight by Western-blot: 10 kDa

# Validations

mouse kidney tissue were subjected to SDS PAGE followed by western blot with Catalog No:112758(MPV17L antibody) at dilution of 1:1000