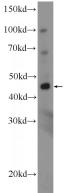

#### Antibody description

MPPE1 Rabbit Polyclonal antibody. Positive WB detected in mouse brain tissue. Observed molecular weight by Western-blot: 45 kda

## Validations

mouse brain tissue were subjected to SDS PAGE followed by western blot with Catalog No:112753(MPPE1 Antibody) at dilution of 1:300