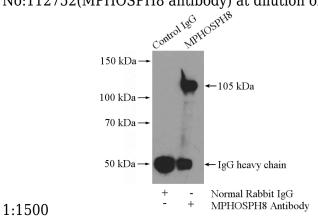

## Validations

mouse brain tissue were subjected to SDS PAGE followed by western blot with Catalog No:112752(MPHOSPH8 antibody) at dilution of

IP Result of anti-MPHOSPH8 (IP:Catalog No:112752, 4ug; Detection:Catalog No:112752 1:1000) with mouse brain tissue lysate 4000ug.