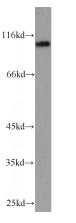

#### Antibody description

MPP8 Rabbit Polyclonal antibody. Positive IP detected in mouse brain tissue. Positive WB detected in mouse brain tissue, HEK-293 cells, HeLa cells, HepG2 cells, MCF7 cells, PC-3 cells. Observed molecular weight by Western-blot: 97-105 kDa

## Validations

mouse brain tissue were subjected to SDS PAGE followed by western blot with Catalog No:112752(MPHOSPH8 antibody) at dilution of

IP Result of anti-MPHOSPH8 (IP:Catalog No:112752, 4ug; Detection:Catalog No:112752 1:1000) with mouse brain tissue lysate 4000ug.