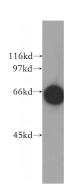

**Dilutions** 

Recommended Dilution:

WB: 1:1000-1:10000

IP: 1:200-1:2000

IHC: 1:20-1:200

**Validations** 

HeLa cells were subjected to SDS PAGE followed by western blot with Catalog No:112751(MPP7 antibody) at dilution of 1:500