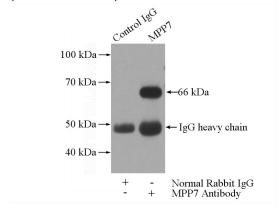

Immunohistochemical of paraffin-embedded human ovary tumor using Catalog No:112751(MPP7 antibody) at dilution of 1:100 (under 10x lens)

IP Result of anti-MPP7 (IP:Catalog No:112751,

## $\boldsymbol{MPP7} \ \boldsymbol{antibody}$

Catalog Number: 112751

4ug; Detection:Catalog No:112751 1:500) with

HeLa cells lysate 2800ug.