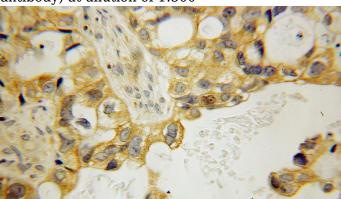

Immunohistochemical of paraffin-embedded human ovary tumor using Catalog No:112751(MPP7 antibody) at dilution of 1:100 (under 10x lens)

IP Result of anti-MPP7 (IP:Catalog No:112751,