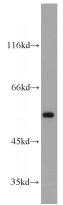

## **MPP6** antibody

Catalog Number: 112750

**Product name** 

MPP6 antibody

**Specificity** 

human, mouse, rat; other species not tested.

**Antibody description** 

MPP6 Rabbit Polyclonal antibody. Positive WB detected in HepG2 cells. Observed molecular weight by Western-blot: 55-61kd

**Dilutions** 

Recommended Dilution:

WB: 1:200-1:1000

**Validations** 

HepG2 cells were subjected to SDS PAGE followed by western blot with Catalog No:112750(MPP6 antibody) at dilution of 1:300