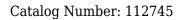

## **Antibody description**

MPND Rabbit Polyclonal antibody. Positive WB detected in SMMC-7721 cells, HepG2 cells, mouse liver tissue. Observed molecular weight by Western-blot: 49-55 kDa

# Validations

SMMC-7721 cells were subjected to SDS PAGE followed by western blot with Catalog No:112745(MPND Antibody) at dilution of 1:1000