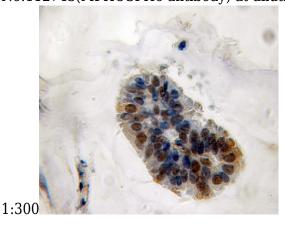

# **Antibody description**

MPHOSPH6 Rabbit Polyclonal antibody. Positive WB detected in MCF7 cells, HeLa cells. Positive IHC detected in human breast cancer. Observed molecular weight by Western-blot: 19kd

Immunohistochemical of paraffin-embedded human breast cancer using Catalog No:112743(MPHOSPH6 antibody) at dilution of 1:50 (under 10x lens)