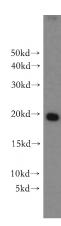

# **Antibody description**

MPHOSPH6 Rabbit Polyclonal antibody. Positive WB detected in MCF7 cells, HeLa cells. Positive IHC detected in human breast cancer. Observed molecular weight by Western-blot: 19kd

#### **Dilutions**

Recommended Dilution:

WB: 1:200-1:1000

IHC: 1:20-1:200 **Validations** 

MCF7 cells were subjected to SDS PAGE followed by western blot with Catalog No:112743(MPHOSPH6 antibody) at dilution of