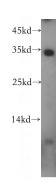

# **Antibody description**

MPG Rabbit Polyclonal antibody. Positive WB detected in HepG2 cells. Positive IHC detected in human prostate cancer. Observed molecular weight by Western-blot: 33kd

## **Dilutions**

Recommended Dilution:

WB: 1:200-1:2000

IHC: 1:20-1:200 **Validations** 

HepG2 cells were subjected to SDS PAGE followed by western blot with Catalog No:112742(MPG antibody) at dilution of 1:100