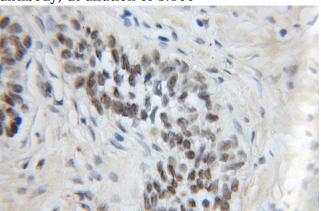

# **Antibody description**

MPG Rabbit Polyclonal antibody. Positive WB detected in HepG2 cells. Positive IHC detected in human prostate cancer. Observed molecular weight by Western-blot: 33kd

Immunohistochemical of paraffin-embedded human prostate cancer using Catalog No:112742(MPG antibody) at dilution of 1:50 (under 10x lens)