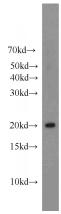

## **MPC2** antibody

Catalog Number: 112740

**Product name** 

MPC2 antibody

**Specificity** 

Human, Mouse, Rat; other species not tested.

**Antibody description** 

MPC2 Rabbit Polyclonal antibody. Positive WB detected in mouse brain tissue. Observed molecular weight by Western-blot: 18-20kd

**Dilutions** 

Recommended Dilution:

WB: 1:500-1:5000

**Validations** 

mouse brain tissue were subjected to SDS PAGE followed by western blot with Catalog No:112740(BRP44-Specific antibody) at dilution of 1:1000