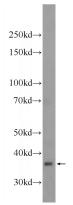

## **MOSC2** antibody

Catalog Number: 112736

**Product name** 

MOSC2 antibody

**Specificity** 

Human, Mouse; other species not tested.

**Antibody description** 

MOSC2 Rabbit Polyclonal antibody. Positive WB detected in mouse liver tissue. Observed molecular weight by Western-blot: 35 kDa

**Dilutions** 

**Recommended Dilution:** 

WB: 1:500-1:5000

**Validations** 

mouse liver tissue were subjected to SDS PAGE followed by western blot with Catalog No:112736(MOSC2 Antibody) at dilution of 1:1000