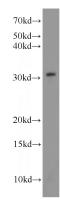

## MORF4L2 antibody

Catalog Number: 112735

**Product name** 

MORF4L2 antibody

**Specificity** 

human, mouse, rat; other species not tested.

**Antibody description** 

MORF4L2 Rabbit Polyclonal antibody. Positive WB detected in HeLa cells, human liver tissue, mouse liver tissue. Observed molecular weight by Western-blot: 30-32kd

## **Validations**

HeLa cells were subjected to SDS PAGE followed by western blot with Catalog No:112735(MORF4L2 antibody) at dilution of 1:800