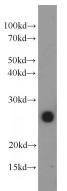

#### Antibody description

MOG Rabbit Polyclonal antibody. Positive WB detected in mouse brain tissue. Observed molecular weight by Western-blot: 28 kDa

# Validations

mouse brain tissue were subjected to SDS PAGE followed by western blot with Catalog No:112728(MOG antibody) at dilution of 1:500