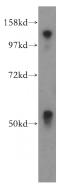

#### Antibody description

MOF Rabbit Polyclonal antibody. Positive WB detected in HeLa cells, MCF7 cells, MCF-7 cells, rat liver tissue. Positive IP detected in HeLa cells. Observed molecular weight by Western-blot: 52 kDa

## Validations

HeLa cells were subjected to SDS PAGE followed by western blot with Catalog No:112727(MOF antibody) at dilution of 1:500

IP Result of anti-MOF (IP:Catalog No:112727, 4ug; Detection:Catalog No:112727 1:600) with HeLa cells lysate 1200ug.