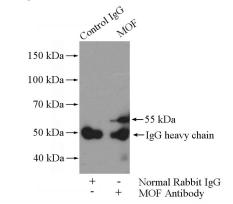

## Validations

HeLa cells were subjected to SDS PAGE followed by western blot with Catalog No:112727(MOF antibody) at dilution of 1:500

IP Result of anti-MOF (IP:Catalog No:112727, 4ug; Detection:Catalog No:112727 1:600) with HeLa cells lysate 1200ug.