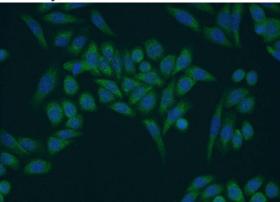

# **Antibody description**

MOCS2 Rabbit Polyclonal antibody. Positive WB detected in Jurkat cells, HeLa cells, human liver tissue, mouse heart tissue. Positive IF detected in HeLa cells. Observed molecular weight by Western-blot: 21 kDa

## **Validations**

Jurkat cells were subjected to SDS PAGE followed by western blot with Catalog No:112725(MocS2 antibody) at dilution of 1:200

Immunofluorescent analysis of HeLa cells using Catalog No:112725(MocS2 Antibody) at dilution of 1:50 and Alexa Fluor 488-congugated AffiniPure Goat Anti-Rabbit IgG(H+L)