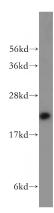

# **Antibody description**

MOCS2 Rabbit Polyclonal antibody. Positive WB detected in Jurkat cells, HeLa cells, human liver tissue, mouse heart tissue. Positive IF detected in HeLa cells. Observed molecular weight by Western-blot: 21 kDa

## **Validations**

Jurkat cells were subjected to SDS PAGE followed by western blot with Catalog No:112725(MocS2 antibody) at dilution of 1:200

Immunofluorescent analysis of HeLa cells using Catalog No:112725(MocS2 Antibody) at dilution of 1:50 and Alexa Fluor 488-congugated AffiniPure Goat Anti-Rabbit IgG(H+L)