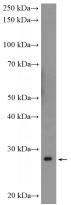

## **MOBKL1B** antibody

Catalog Number: 112720

**Product name** 

MOBKL1B antibody

**Specificity** 

Human, Mouse; other species not tested.

**Antibody description** 

MOBKL1B Rabbit Polyclonal antibody. Positive WB detected in K-562 cells, A375 cells, mouse liver tissue, Raji cells. Observed molecular weight by Western-blot: 28 kDa

## **Validations**

K-562 cells were subjected to SDS PAGE followed by western blot with Catalog No:112720(MOBKL1B Antibody) at dilution of 1:600