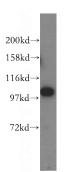

#### **Antibody description**

MMS19 Rabbit Polyclonal antibody. Positive WB detected in human brain tissue, HeLa cells, L02 cells, mouse brain tissue, mouse kidney tissue, mouse testis tissue. Observed molecular weight by Western-blot: 103 kDa

# Dilutions

**Recommended Dilution:** 

WB: 1:200-1:2000 Validations

human brain tissue were subjected to SDS PAGE followed by western blot with Catalog No:112710(MMS19 antibody) at dilution of 1:500