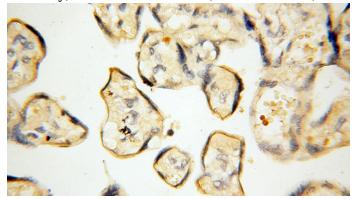

# **MMP8** antibody

Catalog Number: 112708

Immunohistochemical of paraffin-embedded human placenta using Catalog No:112708(MMP8 antibody) at dilution of 1:100 (under 40x lens)

IP Result of anti-MMP8 (IP:Catalog No:112708, 4ug; Detection:Catalog No:112708 1:500) with mouse liver tissue lysate 3600ug.