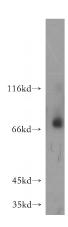

# **Antibody description**

MMP8 Rabbit Polyclonal antibody. Positive IHC detected in human placenta tissue, human kidney tissue, human ovary tissue, human spleen tissue, human testis tissue. Positive WB detected in HepG2 cells, Jurkat cells, mouse liver tissue. Positive IP detected in mouse liver tissue. Observed molecular weight by Western-blot: 70 kDa

#### **Validations**

HepG2 cells were subjected to SDS PAGE followed by western blot with Catalog No:112708(MMP8 antibody) at dilution of 1:500

Immunohistochemical of paraffin-embedded human placenta using Catalog No:112708(MMP8 antibody) at dilution of 1:100 (under 10x lens)