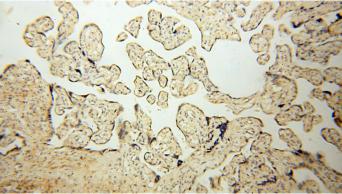

#### **Validations**

HepG2 cells were subjected to SDS PAGE followed by western blot with Catalog No:112708(MMP8 antibody) at dilution of 1:500

Immunohistochemical of paraffin-embedded human placenta using Catalog No:112708(MMP8 antibody) at dilution of 1:100 (under 10x lens)