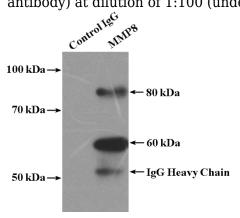

# **MMP8** antibody

Catalog Number: 112708

Immunohistochemical of paraffin-embedded human placenta using Catalog No:112708(MMP8 antibody) at dilution of 1:100 (under 40x lens)

IP Result of anti-MMP8 (IP:Catalog No:112708, 4ug; Detection:Catalog No:112708 1:500) with mouse liver tissue lysate 3600ug.