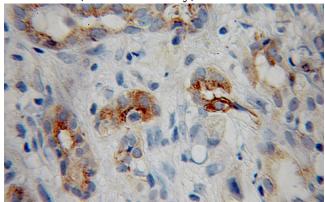

## MMP7 antibody

Catalog Number: 112707

**Product name** 

MMP7 antibody

**Specificity** 

Human, Mouse; other species not tested.

Antibody description

MMP7 Rabbit Polyclonal antibody. Positive IHC detected in human pancreas cancer tissue, human stomach tissue. Positive WB detected in NIH/3T3 cells, COLO 320 cells, human placenta tissue, mouse lung tissue. Observed molecular weight by Western-blot: 28-30 kDa

## **Validations**

NIH/3T3 cells were subjected to SDS PAGE followed by western blot with Catalog No:112707(MMP7 antibody) at dilution of 1:800

Immunohistochemical of paraffin-embedded human pancreas cancer using Catalog No:112707(MMP7 antibody) at dilution of 1:100 (under 10x lens)