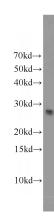

## MMP7 antibody

Catalog Number: 112707

**Product name** 

MMP7 antibody

**Specificity** 

Human, Mouse; other species not tested.

Antibody description

MMP7 Rabbit Polyclonal antibody. Positive IHC detected in human pancreas cancer tissue, human stomach tissue. Positive WB detected in NIH/3T3 cells, COLO 320 cells, human placenta tissue, mouse lung tissue. Observed molecular weight by Western-blot: 28-30 kDa

## **Validations**

NIH/3T3 cells were subjected to SDS PAGE followed by western blot with Catalog No:112707(MMP7 antibody) at dilution of 1:800

Immunohistochemical of paraffin-embedded human pancreas cancer using Catalog No:112707(MMP7 antibody) at dilution of 1:100 (under 10x lens)