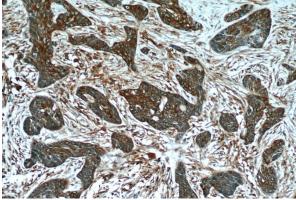

Immunohistochemistry of paraffin-embedded human skin cancer tissue slide using Catalog No:112702(MMP21 Antibody) at dilution of 1:50 (under 10x lens)

Immunohistochemistry of paraffin-embedded