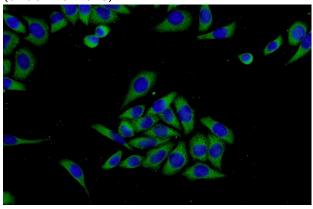

## MMP21 antibody

Catalog Number: 112702

human skin cancer tissue slide using Catalog No:112702(MMP21 Antibody) at dilution of 1:50 (under 40x lens)

Immunofluorescent analysis of L02 cells using Catalog No:112702(MMP21 Antibody) at dilution of 1:50 and Alexa Fluor 488-congugated AffiniPure Goat Anti-Rabbit IgG(H+L)