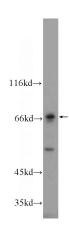

**Dilutions** 

Recommended Dilution:

WB: 1:200-1:2000

IHC: 1:20-1:200

IF: 1:20-1:200

**Validations** 

mouse liver tissue were subjected to SDS PAGE followed by western blot with Catalog

No:112702(MMP21 Antibody) at dilution of 1:600