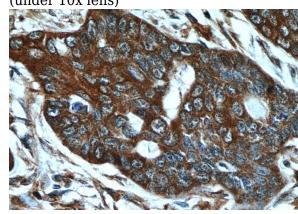

Immunohistochemistry of paraffin-embedded human skin cancer tissue slide using Catalog No:112702(MMP21 Antibody) at dilution of 1:50 (under 10x lens)

Immunohistochemistry of paraffin-embedded

## MMP21 antibody

Catalog Number: 112702

human skin cancer tissue slide using Catalog No:112702(MMP21 Antibody) at dilution of 1:50 (under 40x lens)

Immunofluorescent analysis of L02 cells using Catalog No:112702(MMP21 Antibody) at dilution of 1:50 and Alexa Fluor 488-congugated AffiniPure Goat Anti-Rabbit IgG(H+L)