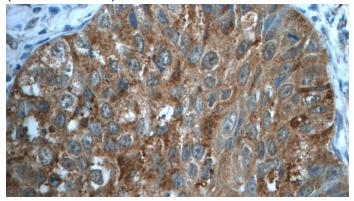

# MMP12 antibody

Catalog Number: 112697

Immunohistochemistry of paraffin-embedded human lung cancer tissue slide using Catalog No:112697(MMP12 Antibody) at dilution of 1:50 (under 40x lens)

Immunofluorescent analysis of (-20oc Ethanol) fixed A549 cells using Catalog No:112697(MMP12 Antibody) at dilution of 1:25 and Alexa Fluor 488-congugated AffiniPure Goat Anti-Rabbit IgG(H+L)