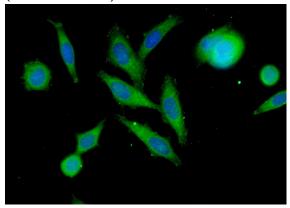

# MMP12 antibody

Catalog Number: 112697

Immunohistochemistry of paraffin-embedded human lung cancer tissue slide using Catalog No:112697(MMP12 Antibody) at dilution of 1:50 (under 40x lens)

Immunofluorescent analysis of (-20oc Ethanol) fixed A549 cells using Catalog No:112697(MMP12 Antibody) at dilution of 1:25 and Alexa Fluor 488-congugated AffiniPure Goat Anti-Rabbit IgG(H+L)