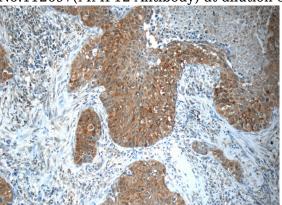

#### **Validations**

mouse brain tissue were subjected to SDS PAGE followed by western blot with Catalog No:112697(MMP12 Antibody) at dilution of 1:600

Immunohistochemistry of paraffin-embedded human lung cancer tissue slide using Catalog No:112697(MMP12 Antibody) at dilution of 1:50 (under 10x lens)