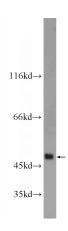

# **Antibody description**

MMP12 Rabbit Polyclonal antibody. Positive WB detected in mouse brain tissue, A549 cells. Positive IHC detected in human lung cancer tissue, human breast cancer tissue, human lung tissue. Positive IF detected in A549 cells. Observed molecular weight by Western-blot: 54 kDa,45 kDa

#### **Validations**

mouse brain tissue were subjected to SDS PAGE followed by western blot with Catalog No:112697(MMP12 Antibody) at dilution of 1:600

Immunohistochemistry of paraffin-embedded human lung cancer tissue slide using Catalog No:112697(MMP12 Antibody) at dilution of 1:50 (under 10x lens)