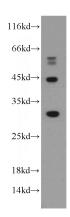

**Antibody description** 

MMACHC Rabbit Polyclonal antibody. Positive WB detected in HeLa cells, Raji cells. Observed molecular weight by Western-blot: 32 kDa

**Preparation** 

This antibody was obtained by immunization of MMACHC recombinant protein (Accession Number: NM\_001330540). Purification method: Antigen affinity purified.

## **Validations**

HeLa cells were subjected to SDS PAGE followed by western blot with Catalog No:112691(MMACHC antibody) at dilution of 1:300