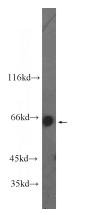

# Antibody description

MLXIPL Rabbit Polyclonal antibody. Positive WB detected in HepG2 cells, HeLa cells, human liver tissue. Positive IP detected in HepG2 cells. Observed molecular weight by Western-blot: 65 kDa

## Validations

HepG2 cells were subjected to SDS PAGE followed by western blot with Catalog No:112688(MLXIPL antibody) at dilution of 1:1000

IP Result of anti-MLXIPL (IP:Catalog No:112688, 4ug; Detection:Catalog No:112688 1:1000) with HepG2 cells lysate 3600ug.