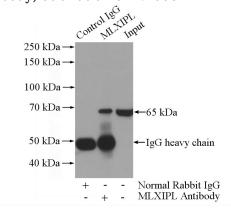

# Antibody description

MLXIPL Rabbit Polyclonal antibody. Positive WB detected in HepG2 cells, HeLa cells, human liver tissue. Positive IP detected in HepG2 cells. Observed molecular weight by Western-blot: 65 kDa

## Validations

HepG2 cells were subjected to SDS PAGE followed by western blot with Catalog No:112688(MLXIPL antibody) at dilution of 1:1000

IP Result of anti-MLXIPL (IP:Catalog No:112688, 4ug; Detection:Catalog No:112688 1:1000) with HepG2 cells lysate 3600ug.