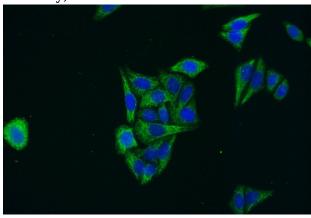

Immunofluorescent analysis of (-20oc Ethanol) fixed HepG2 cells using Catalog No:112681(MLKL Antibody) at dilution of 1:50 and Alexa Fluor 488-congugated AffiniPure Goat Anti-Rabbit IgG(H+L)