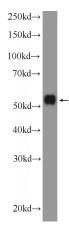

# **Antibody description**

MLKL Rabbit Polyclonal antibody. Positive WB detected in HepG2 cells. Positive IF detected in HepG2 cells. Observed molecular weight by Western-blot: 54 kDa

### **Dilutions**

Recommended Dilution:

WB: 1:200-1:2000

IF: 1:20-1:200 **Validations** 

HepG2 cells were subjected to SDS PAGE followed by western blot with Catalog No:112681(MLKL Antibody) at dilution of 1:1000